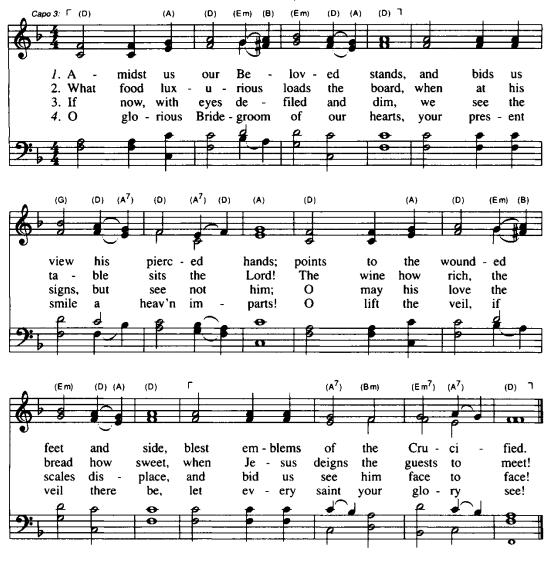

## Amidst Us Our Beloved Stands

427

Jesus came and stood among them and said ..., "Put your finger here; see my hands."

John 20:26, 27

Charles H. Spurgeon, 1866 Alt. 1990, mod. HAMBURG L.M. Gregorian chant Arr. by Lowell Mason, 1824