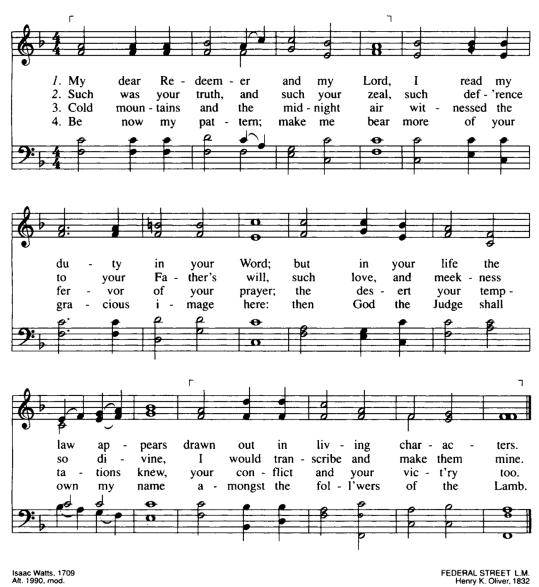

## My Dear Redeemer and My Lord

238

Whoever claims to live in him must walk as Jesus did. 1 John 2:6

**CONFESSION OF FAITH:** Westminster Shorter Catechism

Q. 74. What is required in the eighth commandment?