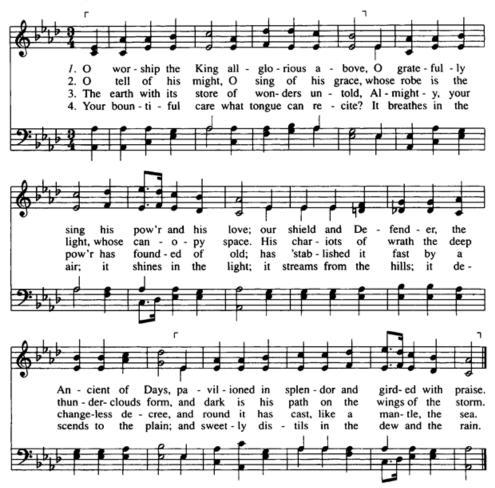

## O Worship the King

All you have made will praise you, O LORD; your saints will extol you. Ps. 145:10

- Frail children of dust, and feeble as frail, in you do we trust, nor find you to fail; your mercies how tender, how firm to the end, our Maker, Defender, Redeemer, and Friend!
- O measureless Might! Ineffable Love!
   While angels delight to hymn you above,
   the humbler creation, though feeble their lays,
   with true adoration shall lisp to your praise.